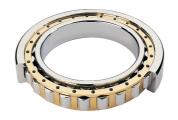

## NJ 240 EMA-TIMKEN CYLINDRISK RULLELEJE ENRADET MED MESSINGHOLDER

High quality cylindrical roller bearing with machined brass cage from the leading manufacturer TIMKEN. Featuring the TIMKEN EMA design. A premium land-riding cage, unique internal geometries, enhanced surface finishes and a compact design. All this adds up to longer life, improved uptime and reduced maintenance costs.